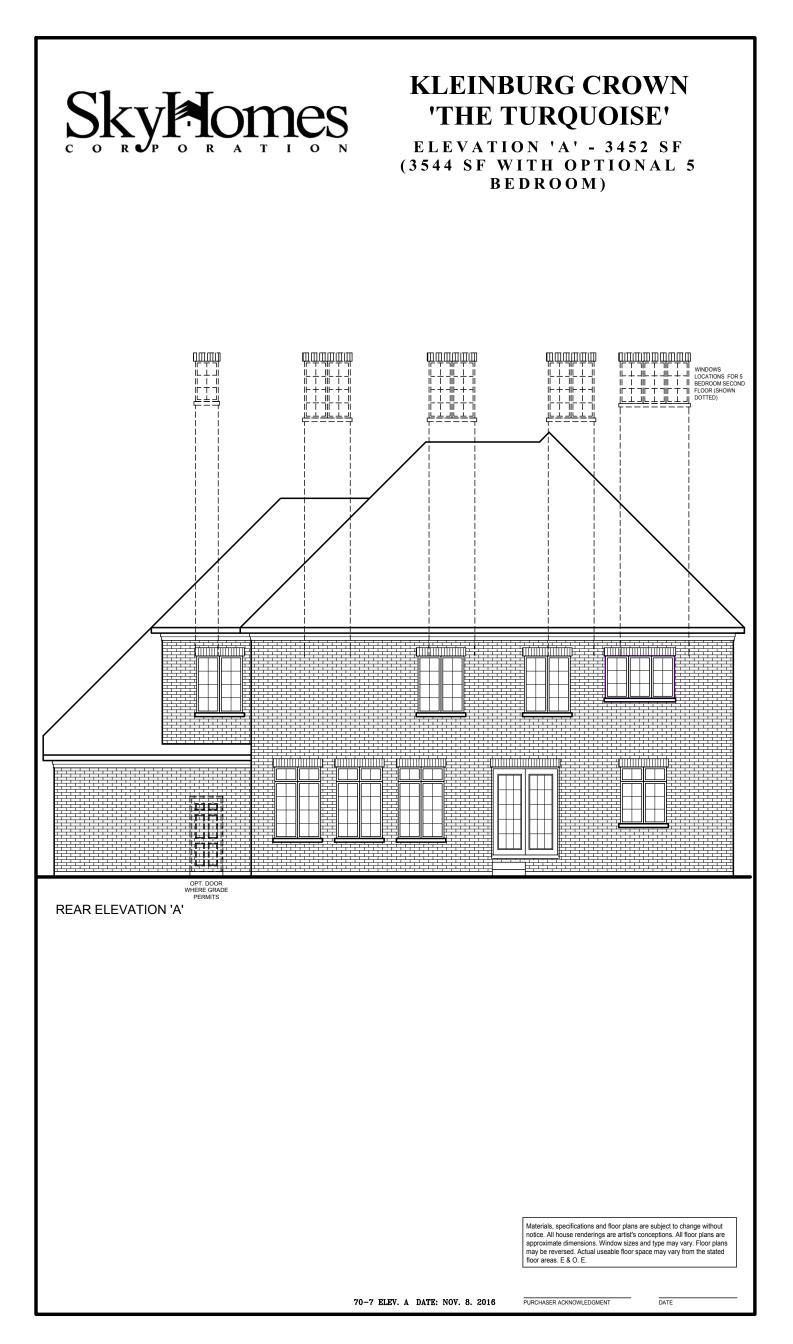

3452 SF (3544 SF WITH OPTIONAL 5 BEDROOM)



OPTIONAL 5 BEDROOM SECOND FLOOR PLAN ELEVATION 'A'

> Materials, specifications and floor plans are subject to change without notice. All house renderings are artist's conceptions. All floor plans are approximate dimensions. Window sizes and type may vary. Floor plans may be reversed. Actual useable floor space may vary from the stated floor areas. E & O. E.



ELEVATION 'A' - 3452 SF (3544 SF WITH OPTIONAL 5 BEDROOM)



FRONT ELEVATION 'A'

Materials, specifications and floor plans are subject to change without notice. All house renderings are artist's conceptions. All floor plans are approximate dimensions. Window sizes and type may vary. Floor plans may be reversed. Actual useable floor space may vary from the stated floor areas. E & O. E.





ELEVATION 'A' - 3452 SF (3544 SF WITH OPTIONAL 5 **BEDROOM**)