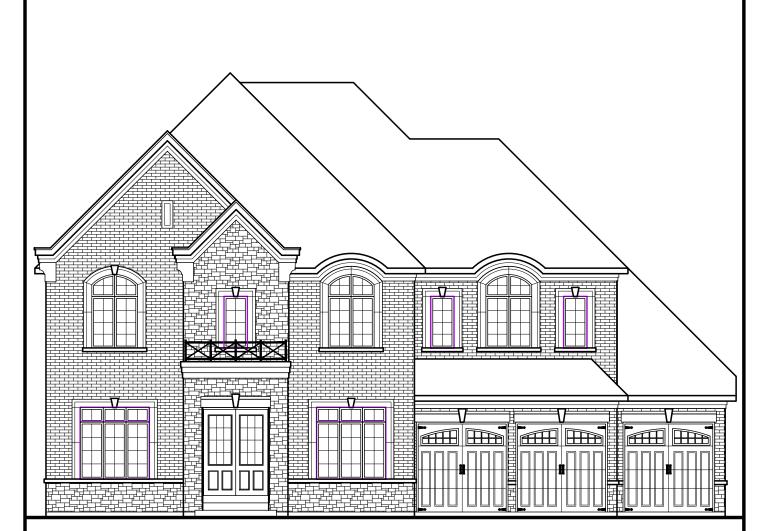

ELEVATION 'A' - 3452 SF (3544 SF WITH OPTIONAL 5 BEDROOM)

FRONT ELEVATION 'A'

Materials, specifications and floor plans are subject to change without notice. All house renderings are artist's conceptions. All floor plans are approximate dimensions. Window sizes and type may vary. Floor plans may be reversed. Actual useable floor space may vary from the stated floor areas. E & O. E.