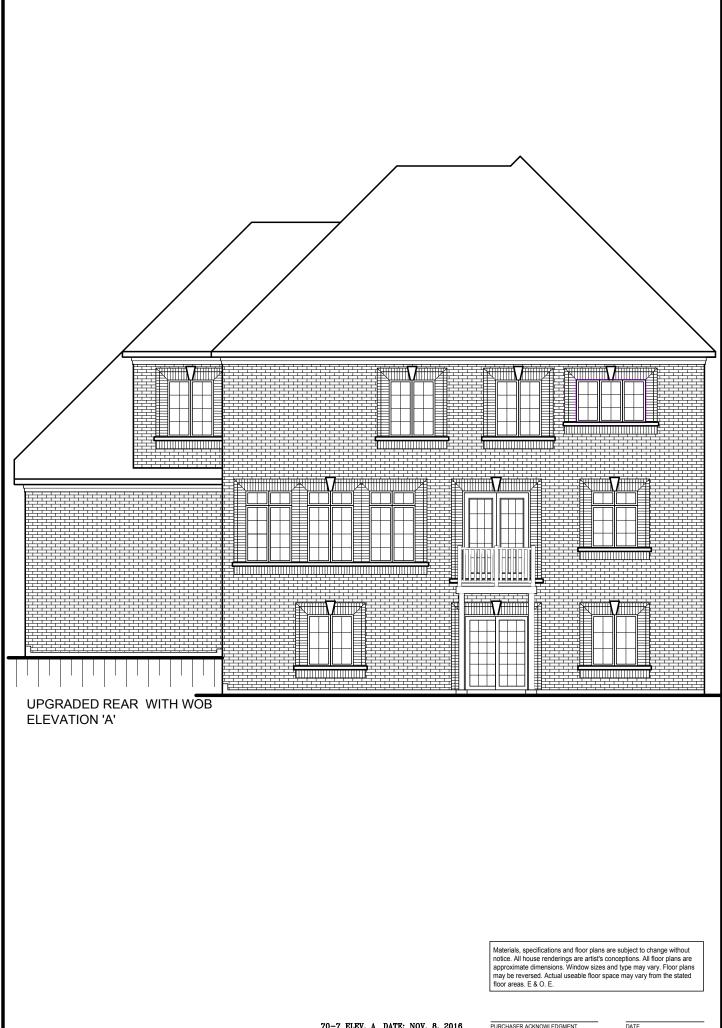

COND FLOOR PLAN ELEVATION 'A'

> Materials, specifications and floor plans are subject to change without notice. All house renderings are artist's conceptions. All floor plans are approximate dimensions. Window sizes and type may vary. Floor plans may be reversed. Actual useable floor space may vary from the stated floor areas. E & O. E.



ELEVATION 'A' - 3452 SF (3544 SF WITH OPTIONAL 5 BEDROOM)



FRONT ELEVATION 'A'

Materials, specifications and floor plans are subject to change without notice. All house renderings are artist's conceptions. All floor plans are approximate dimensions. Window sizes and type may vary. Floor plans may be reversed. Actual useable floor space may vary from the stated floor areas. E & O. E.





ELEVATION 'A' - 3452 SF (3544 SF WITH OPTIONAL 5 **BEDROOM**)