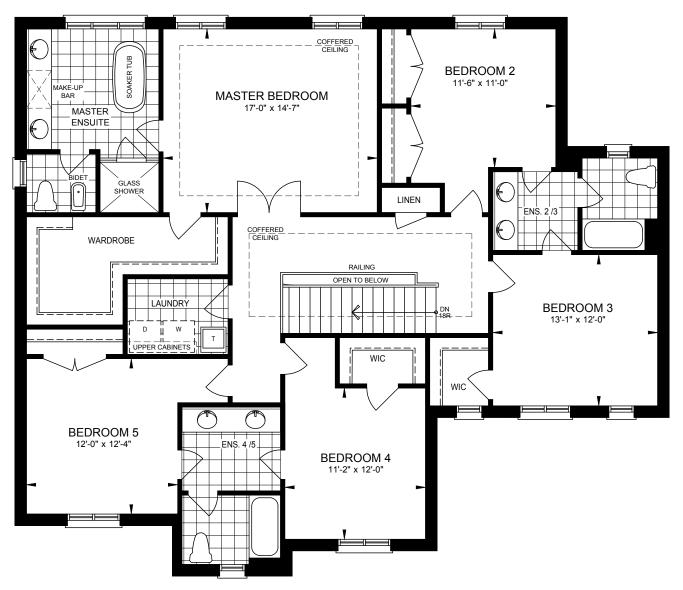

ELEVATION 'A' - 3452 SF (3544 SF WITH OPTIONAL 5 BEDROOM)

OPTIONAL 5 BEDROOM SECOND FLOOR PLAN ELEVATION 'A'

> Materials, specifications and floor plans are subject to change without notice. All house renderings are artist's conceptions. All floor plans are approximate dimensions. Window sizes and type may vary. Floor plans may be reversed. Actual useable floor space may vary from the stated floor areas. E & O. E.