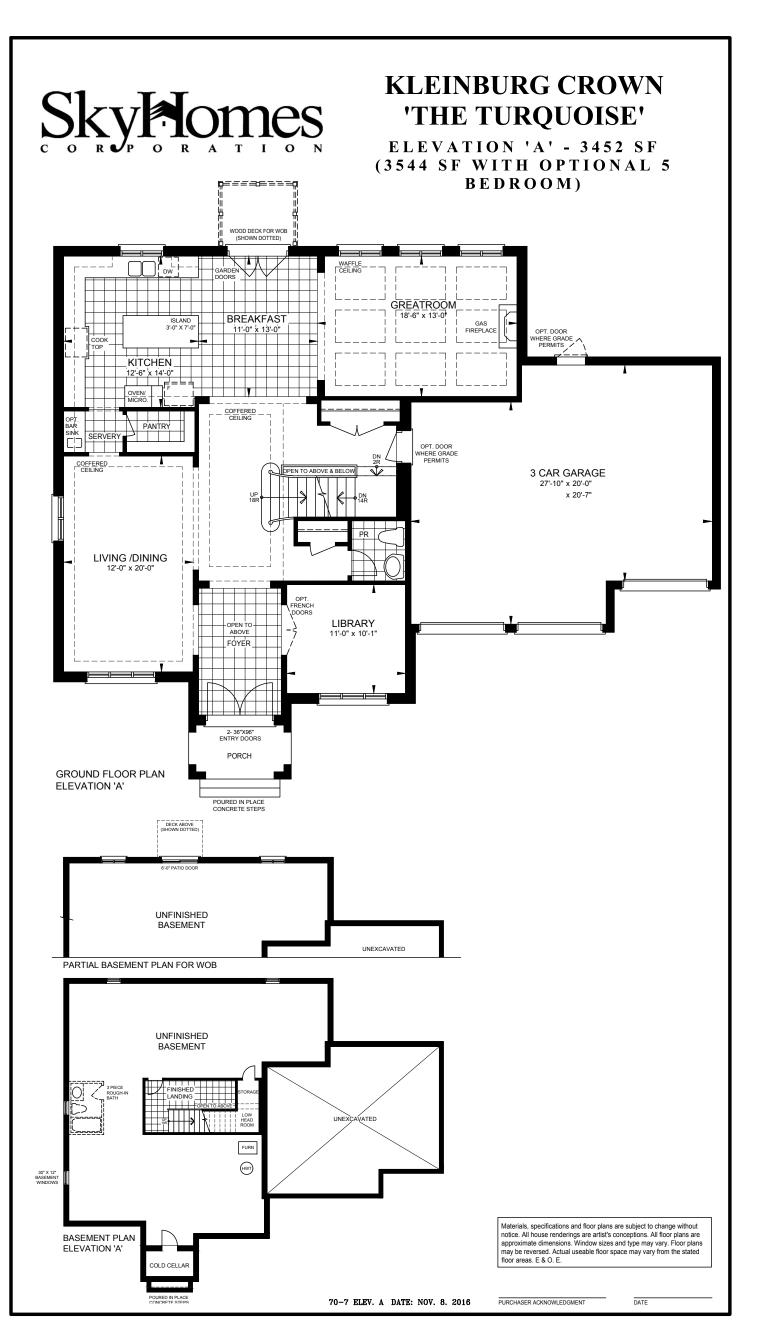

ELEVATION 'A' - 3452 SF (3544 SF WITH OPTIONAL 5 BEDROOM)



SECOND FLOOR PLAN ELEVATION 'A'

Materials, specifications and floor plans are subject to change without notice. All house renderings are artist's conceptions. All floor plans are approximate dimensions. Window sizes and type may vary. Floor plans may be reversed. Actual useable floor space may vary from the stated floor areas. E & O. E.



ELEVATION 'A' - 3452 SF (3544 SF WITH OPTIONAL 5 BEDROOM)



OPTIONAL 5 BEDROOM SECOND FLOOR PLAN ELEVATION 'A'

> Materials, specifications and floor plans are subject to change without notice. All house renderings are artist's conceptions. All floor plans are approximate dimensions. Window sizes and type may vary. Floor plans may be reversed. Actual useable floor space may vary from the