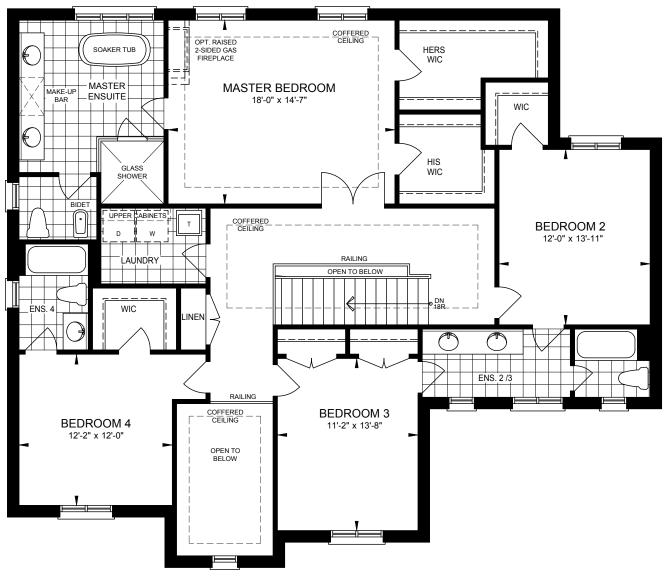

ELEVATION 'A' - 3452 SF (3544 SF WITH OPTIONAL 5 BEDROOM)

SECOND FLOOR PLAN ELEVATION 'A'

Materials, specifications and floor plans are subject to change without notice. All house renderings are artist's conceptions. All floor plans are approximate dimensions. Window sizes and type may vary. Floor plans may be reversed. Actual useable floor space may vary from the stated floor areas. E & O. E.